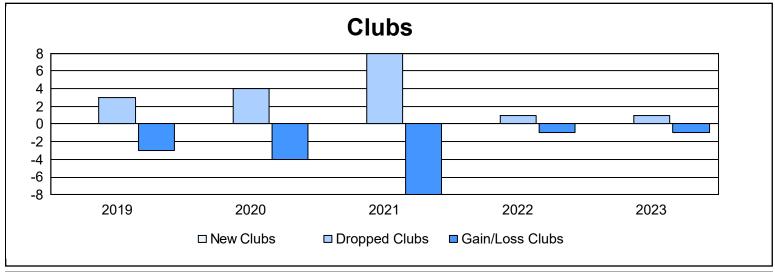

District 2 A1 As of June 2023 Cumulative

| Year      | New<br>Clubs | Dropped<br>Clubs | Gain/<br>Loss<br>Clubs | New<br>Members | Charter<br>Members | Reinstate<br>Members | Transfer<br>Members | Total<br>Member<br>Added | Total<br>Members<br>Dropped | Gain/<br>Loss<br>Members |
|-----------|--------------|------------------|------------------------|----------------|--------------------|----------------------|---------------------|--------------------------|-----------------------------|--------------------------|
| 2018-2019 | 0            | 3                | -3                     | 117            | 1                  | 8                    | 9                   | 135                      | 215                         | -80                      |
| 2019-2020 | 0            | 4                | -4                     | 93             | 0                  | 2                    | 3                   | 98                       | 204                         | -106                     |
| 2020-2021 | 0            | 8                | -8                     | 65             | 0                  | 4                    | 4                   | 73                       | 276                         | -203                     |
| 2021-2022 | 0            | 1                | -1                     | 146            | 2                  | 98                   | 3                   | 249                      | 194                         | 55                       |
| 2022-2023 | 0            | 1                | -1                     | 98             | 0                  | 4                    | 3                   | 105                      | 128                         | -23                      |
| Average   | 0            | 3                | -3                     | 104            | 1                  | 23                   | 4                   | 132                      | 203                         | -71                      |